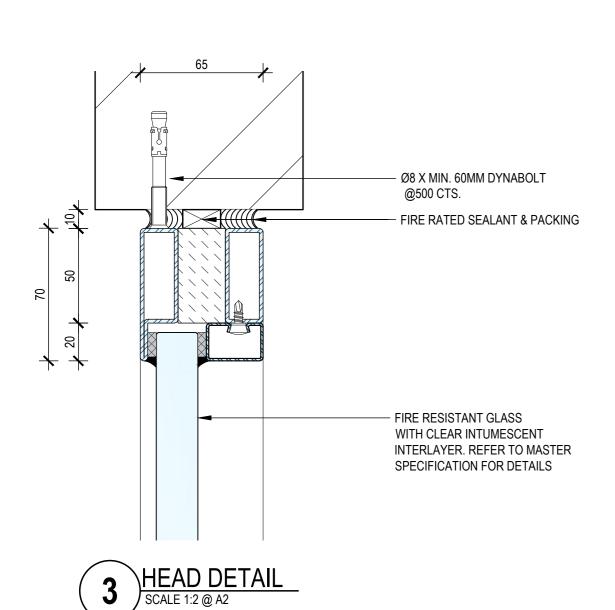

<<< 594mm

JAMB DETAIL - CONCRETE FIXING
SCALE 1:2 @ A2

JAMB DETAIL - CLAD STUD FIXING
SCALE 1:2 @ A2

THIS DRAWING IS COPYRIGHT AND THE PROPERTY OF THE AUTHOR, AND MUST NOT BE RETAINED, COPIED OR USED WITHOUT THE AUTHORITY OF SMOKE CONTROL SYSTEMS PTY. LTD.