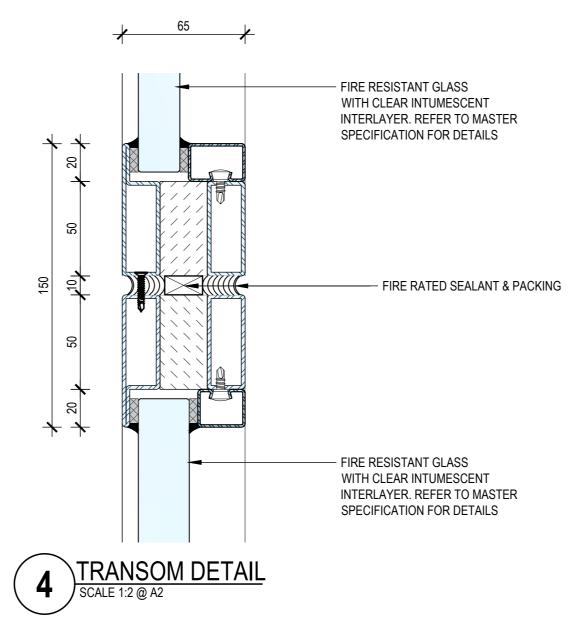

<<< 594mm

JAMB DETAIL - CONCRETE FIXING
SCALE 1:2 @ A2

JAMB DETAIL - CLAD STUD FIXING
SCALE 1:2 @ A2

THIS DRAWING IS COPYRIGHT AND THE PROPERTY OF THE AUTHOR, AND MUST NOT BE RETAINED, COPIED OR USED WITHOUT THE AUTHORITY OF SMOKE CONTROL SYSTEMS PTY. LTD.