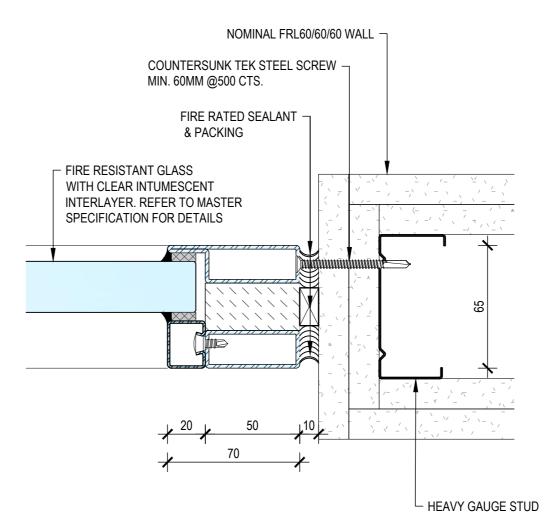

<<< 594mm

JAMB DETAIL - CONCRETE FIXING
SCALE 1:2 @ A2

JAMB DETAIL - CLAD STUD FIXING
SCALE 1:2 @ A2

THIS DRAWING IS COPYRIGHT AND THE PROPERTY OF THE AUTHOR, AND MUST NOT BE RETAINED, COPIED OR USED WITHOUT THE AUTHORITY OF SMOKE CONTROL SYSTEMS PTY. LTD.