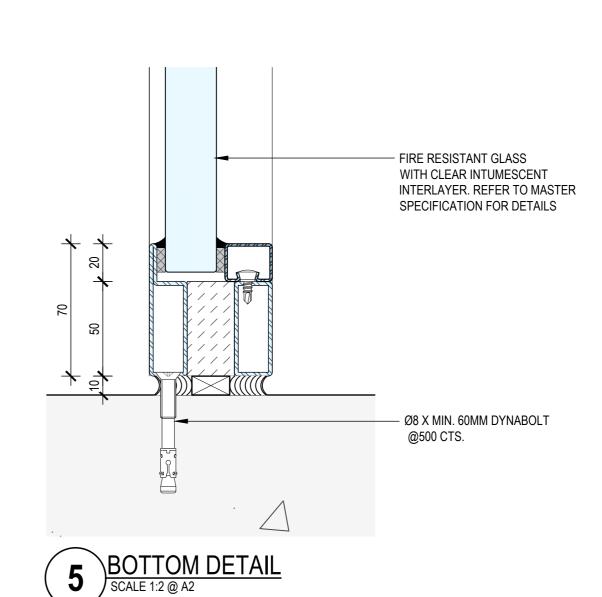

<<< 594mm

JAMB DETAIL - CONCRETE FIXING
SCALE 1:2 @ A2

JAMB DETAIL - CLAD STUD FIXING
SCALE 1:2 @ A2

THIS DRAWING IS COPYRIGHT AND THE PROPERTY OF THE AUTHOR, AND MUST NOT BE RETAINED, COPIED OR USED WITHOUT THE AUTHORITY OF SMOKE CONTROL SYSTEMS PTY. LTD.