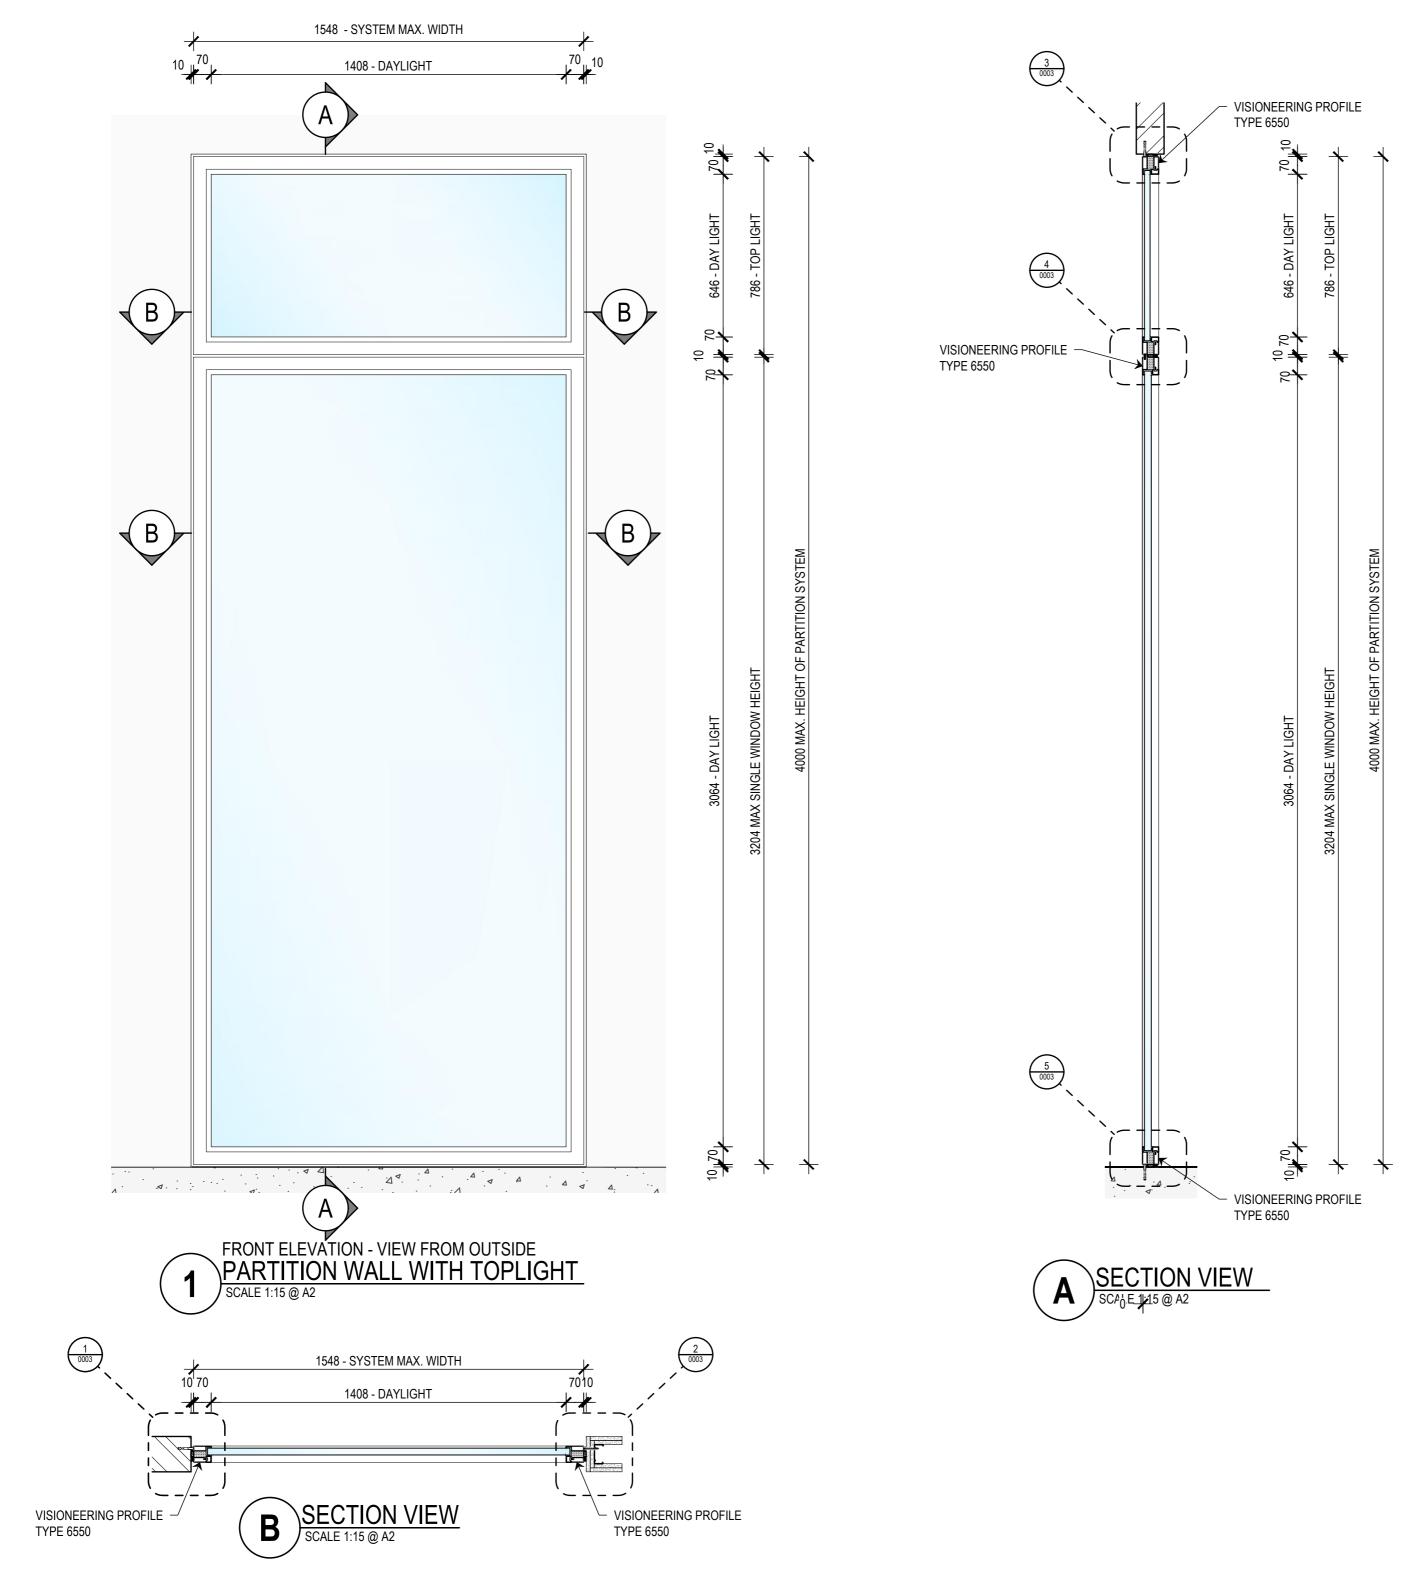

#### PROJECT VISIONEERING EI60 PARTIOTION WALL

CLIENT

TITLE

PARTITION WALL ELEVATION

SUB SET (CATEGORY) 00 - SPECIFICATIONS DRAWING NUMBER REV SCS- 0002 D

DRAWN BY ISSUE STATUS: INFORMATION ONLY START DATE SCALE AS SHOWN 14/07/2021