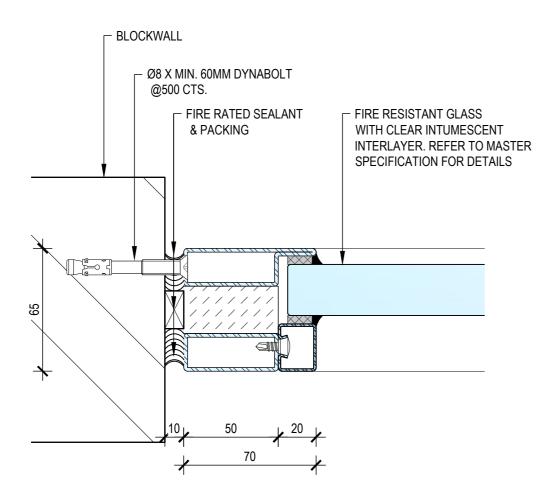

<<< 594mm

JAMB DETAIL - CONCRETE FIXING
SCALE 1:2 @ A2

JAMB DETAIL - CLAD STUD FIXING
SCALE 1:2 @ A2

THIS DRAWING IS COPYRIGHT AND THE PROPERTY OF THE AUTHOR, AND MUST NOT BE RETAINED, COPIED OR USED WITHOUT THE AUTHORITY OF SMOKE CONTROL SYSTEMS PTY. LTD.

CLIENT

TITLE

PARTITION WALL DETAIL

SUB SET (CATEGORY) 00 - SPECIFICATIONS DRAWING NUMBER REV SCS-0003 D

DRAWN BY ISSUE STATUS: INFORMATION ONLY START DATE SCALE AS SHOWN 14/07/2021

<<< 594mm