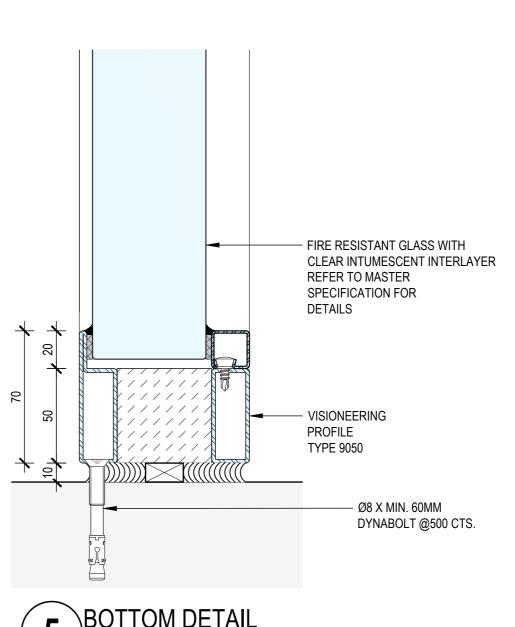

JAMB DETAIL - CONCRETE FIXING
SCALE 1:2 @ A2

JAMB DETAIL - CLAD STUD FIXING
SCALE 1:2 @ A2

BOTTOM DETAIL
SCALE 1:2 @ A2

THIS DRAWING IS COPYRIGHT AND THE PROPERTY OF THE AUTHOR, AND MUST NOT BE RETAINED, COPIED OR USED WITHOUT THE AUTHORITY OF SMOKE CONTROL SYSTEMS