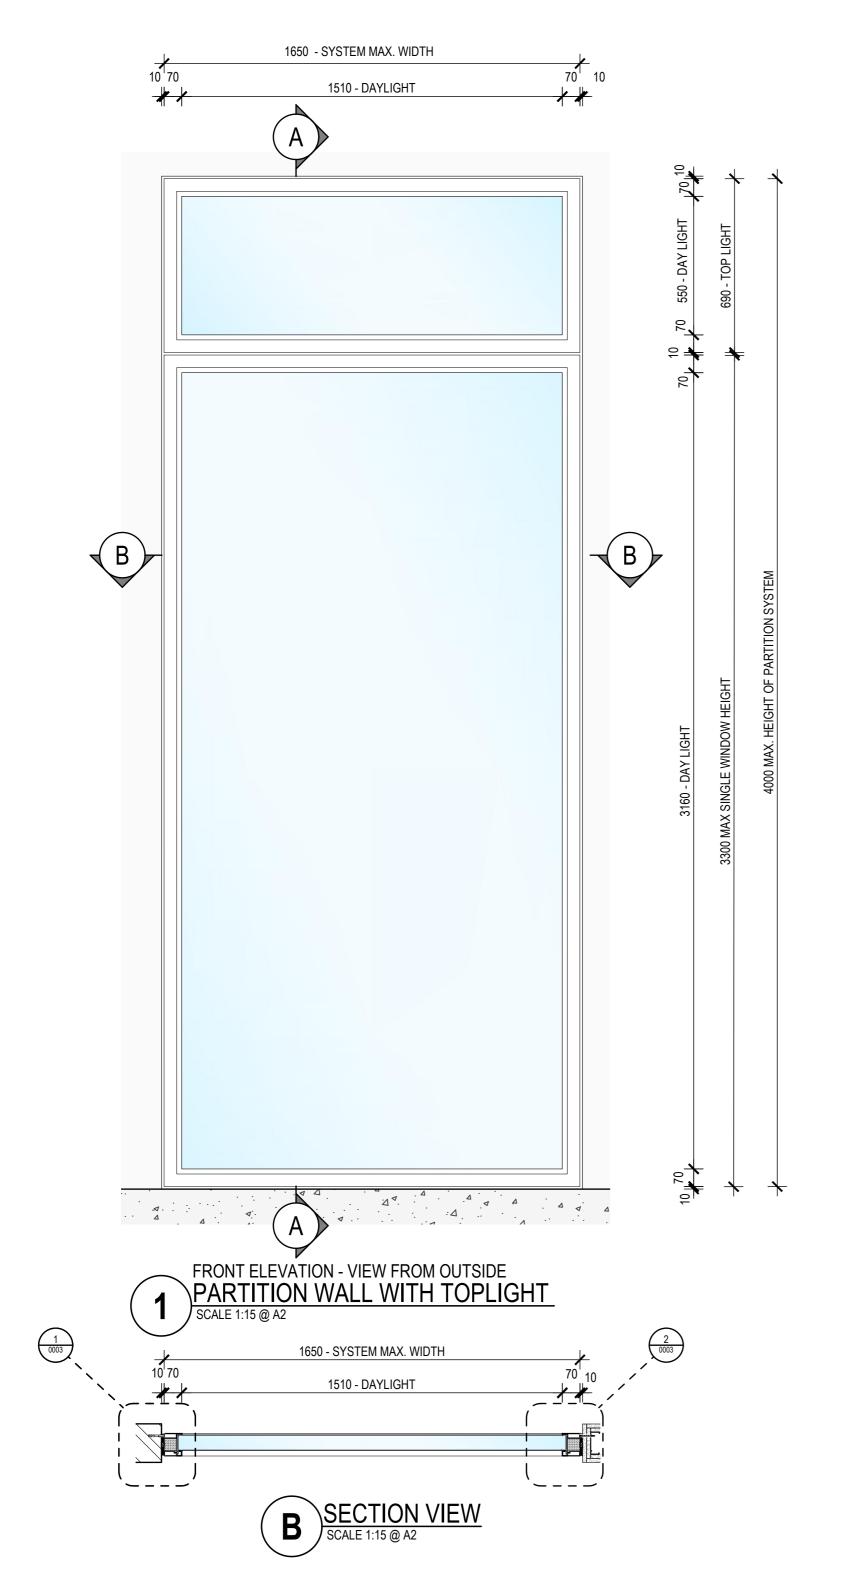

PARTITION WALL ELEVATION

EI120 VISIONEERING GLAZED PARTITION WALL

SUB SET (CATEGORY) 00 - SPECIFICATIONS DRAWING NUMBER REV SCS-0002 D

DRAWN BY ISSUE STATUS: INFORMATION ONLY START DATE SCALE AS SHOWN 02/08/2021