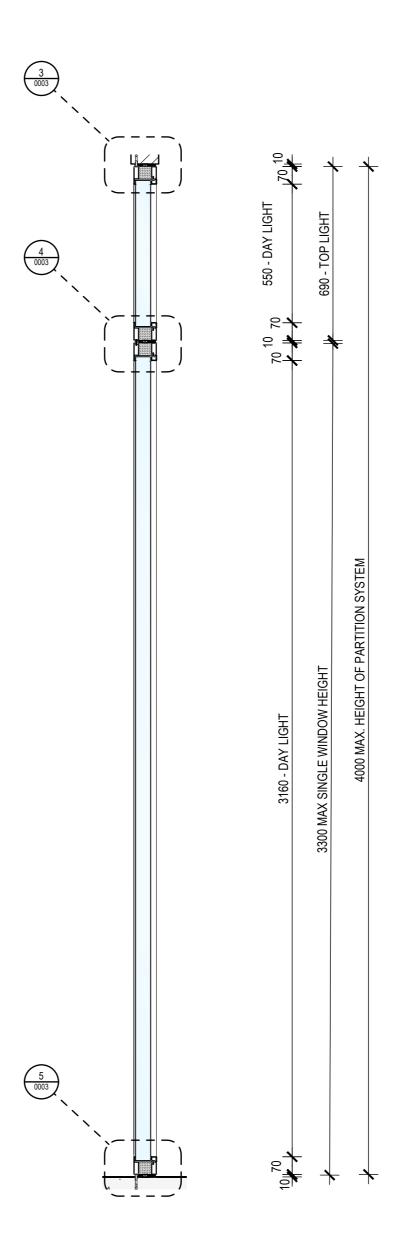

EI120 VISIONEERING GLAZED PARTITION WALL

CLIENT

PARTITION WALL DETAIL

SUB SET (CATEGORY) 00 - SPECIFICATIONS DRAWING NUMBER REV SCS-0003 D

DRAWN BY ISSUE STATUS: INFORMATION ONLY START DATE SCALE 02/08/2021 AS SHOWN