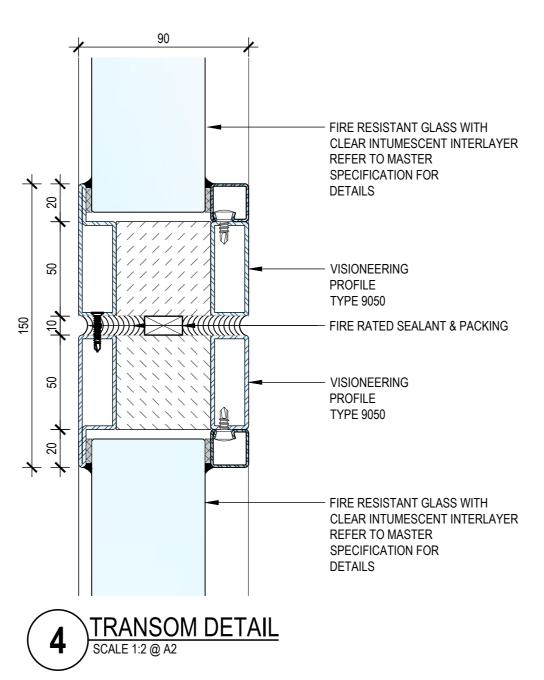

<<< 594mm

NOMINAL FRL120/120/120 WALL COUNTERSUNK TEK STEEL SCREW MIN. 60MM @500 CTS. FIRE RATED SEALANT & PACKING FIRE RESISTANT GLASS WITH CLEAR INTUMESCENT INTERLAYER REFER TO MASTER SPECIFICATION FOR VISIONEERING **DETAILS** PROFILE TYPE 9050 L HEAVY GAUGE STUD

JAMB DETAIL - CONCRETE FIXING
SCALE 1:2 @ A2

JAMB DETAIL - CLAD STUD FIXING
SCALE 1:2 @ A2

BOTTOM DETAIL
SCALE 1:2 @ A2

THIS DRAWING IS COPYRIGHT AND THE PROPERTY OF THE AUTHOR, AND MUST NOT BE RETAINED, COPIED OR USED WITHOUT THE AUTHORITY OF SMOKE CONTROL SYSTEMS