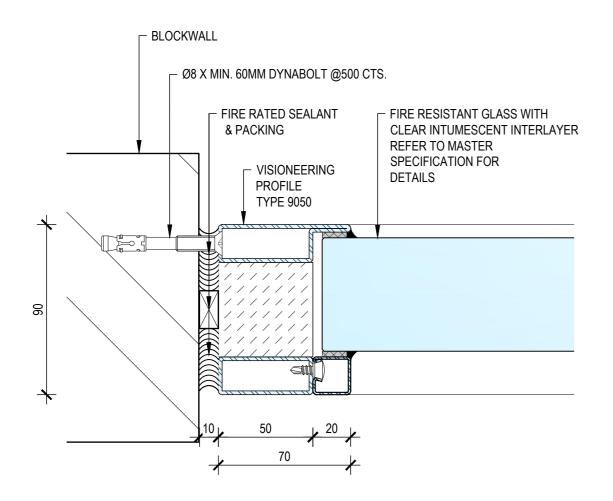

<<< 594mm

NOMINAL FRL120/120/120 WALL COUNTERSUNK TEK STEEL SCREW MIN. 60MM @500 CTS. FIRE RATED SEALANT & PACKING FIRE RESISTANT GLASS WITH CLEAR INTUMESCENT INTERLAYER REFER TO MASTER SPECIFICATION FOR VISIONEERING **DETAILS** PROFILE TYPE 9050 L HEAVY GAUGE STUD

JAMB DETAIL - CONCRETE FIXING
SCALE 1:2 @ A2

JAMB DETAIL - CLAD STUD FIXING
SCALE 1:2 @ A2

BOTTOM DETAIL
SCALE 1:2 @ A2

THIS DRAWING IS COPYRIGHT AND THE PROPERTY OF THE AUTHOR, AND MUST NOT BE RETAINED, COPIED OR USED WITHOUT THE AUTHORITY OF SMOKE CONTROL SYSTEMS