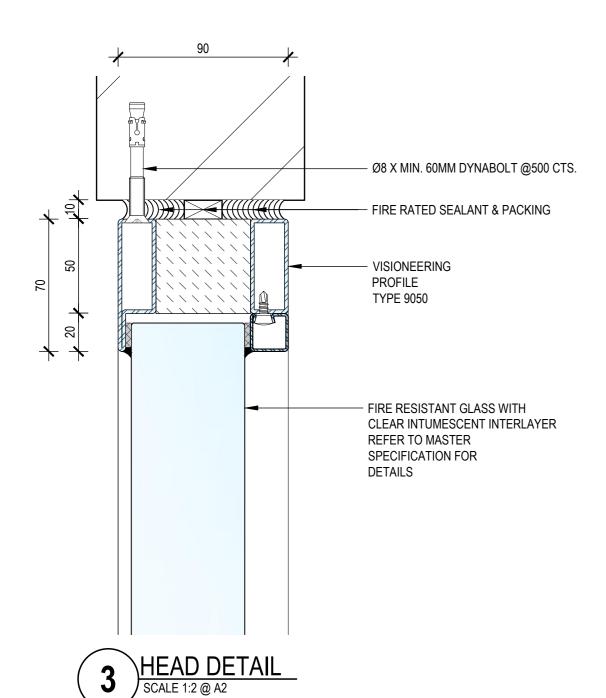

<<< 594mm

NOMINAL FRL120/120/120 WALL COUNTERSUNK TEK STEEL SCREW MIN. 60MM @500 CTS. FIRE RATED SEALANT & PACKING FIRE RESISTANT GLASS WITH CLEAR INTUMESCENT INTERLAYER REFER TO MASTER SPECIFICATION FOR VISIONEERING **DETAILS** PROFILE TYPE 9050 L HEAVY GAUGE STUD

JAMB DETAIL - CONCRETE FIXING
SCALE 1:2 @ A2

JAMB DETAIL - CLAD STUD FIXING
SCALE 1:2 @ A2

BOTTOM DETAIL
SCALE 1:2 @ A2

THIS DRAWING IS COPYRIGHT AND THE PROPERTY OF THE AUTHOR, AND MUST NOT BE RETAINED, COPIED OR USED WITHOUT THE AUTHORITY OF SMOKE CONTROL SYSTEMS