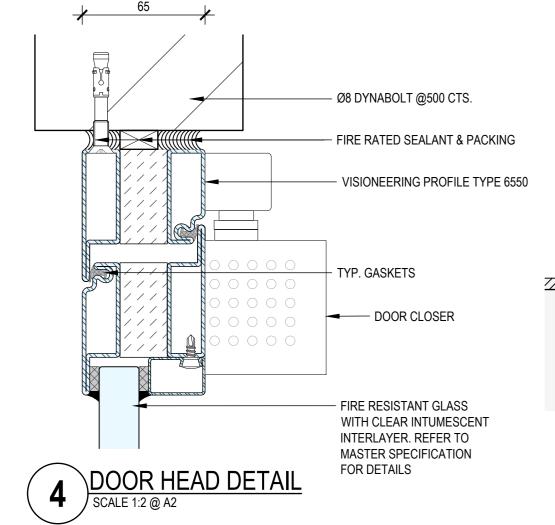

|             | PRODUCT SPECIFICATIONS |                                                            |          |        |           |  |
|-------------|------------------------|------------------------------------------------------------|----------|--------|-----------|--|
| SYSTEM      | COMPONENT              | MATERIALS                                                  | FRL      | COLOUR |           |  |
|             | GLASS                  | 20MM INSULATED (INTERNAL)<br>40-42 MM INSULATED (EXTERNAL) | AS1530.4 | GLASS  |           |  |
| DOUBLE DOOR | BEAD                   | GALVANISED STEEL                                           | -/60/30  | BEAD   | WILL COME |  |
|             | FRAME                  | GALVANISED STEEL                                           |          | FRAME  | DU        |  |