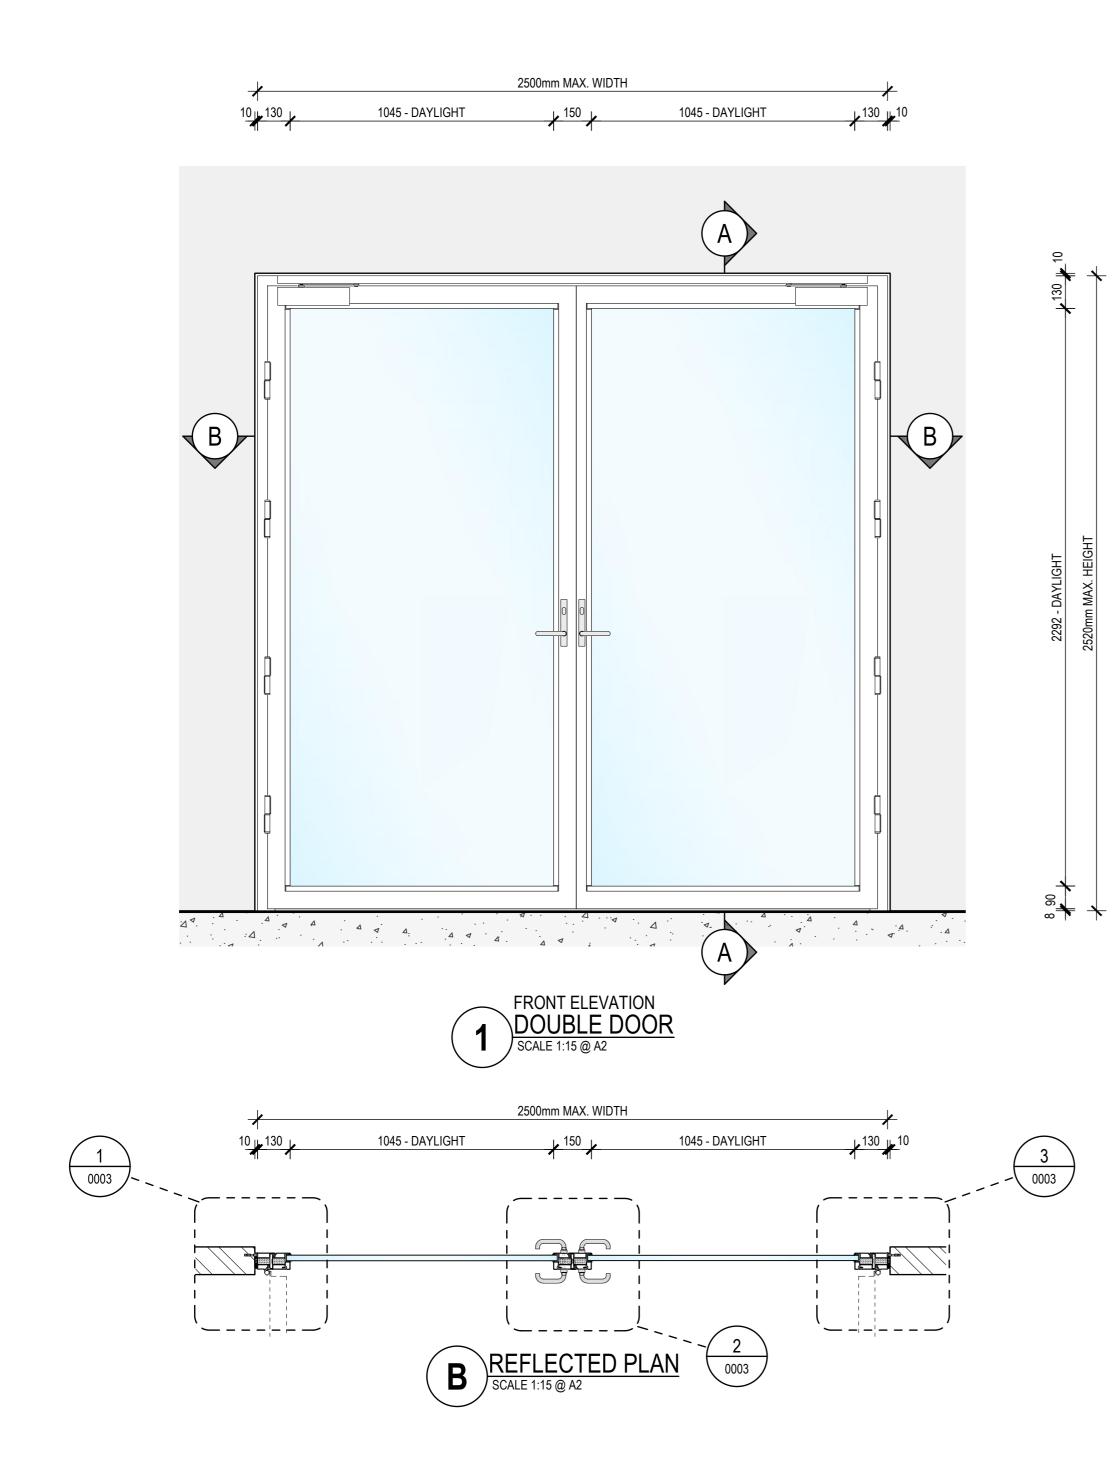

## OULUX DURALLOY COLOUR TBA

OME IN RAW FINISH IF COLOUR IS NOT PROVIDED BY CLIENT

CLEAR

JR/FINISH

DISCLAIMER INFORMATION GIVEN IN SMOKECONTROL.COM.AU AND PUBLICATIONS FOR DOWNLOAD ARE GIVEN TO THE BEST OF OUR KNOWLEDGE AND IN GOOD FAITH. SMOKE CONTROL IS NOT RESPONSIBLE IF RECIPIENTS OF TEST REPORTS, ASSESSMENTS OR LITERATURE MISINTERPRET THE CONTENTS AND WRONGLY USE PRODUCTS BASED ON THOSE MISINTERPRETATIONS. NO LIABILITY IS ACCEPTED FOR ERROR OMISSIONS IN THIS WEB SITE OR OUR DOCUMENTS. IN THE INTERESTS OF IMPROVEMENTS AND CONTINUED DEVELOPMENT SMOKE CONTROL RESERVES THE RIGHT TO CHANGE SPECIFICATION WITHOUT NOTICE. INFORMATION COPY ONLY SMOKE CONTROL WWW.SMOKECONTROL.COM.AU WWW.SMOKECONTROL.CO.NZ WWW.SMOKECONTROL.COM AUSTRALIAN HEADOFFICE NEW ZEALAND PHONE: 1300 665 471 PHONE: 09 300 1980 INFO@SMOKECONTROL.COM.AU INFO@SMOKECONTROL.CO.NZ PROJECT E60130 VISIONEERING DOUBLE DOOR CLIENT TITLE DOUBLE DOOR SUB SET (CATEGORY) 00 - SPECIFICATIONS DRAWING NUMBER REV E60I30-0002 С DRAWN BY ISSUE STATUS: 0.K INFORMATION ONLY START DATE SCALE AS SHOWN @A2 000 16/03/2021