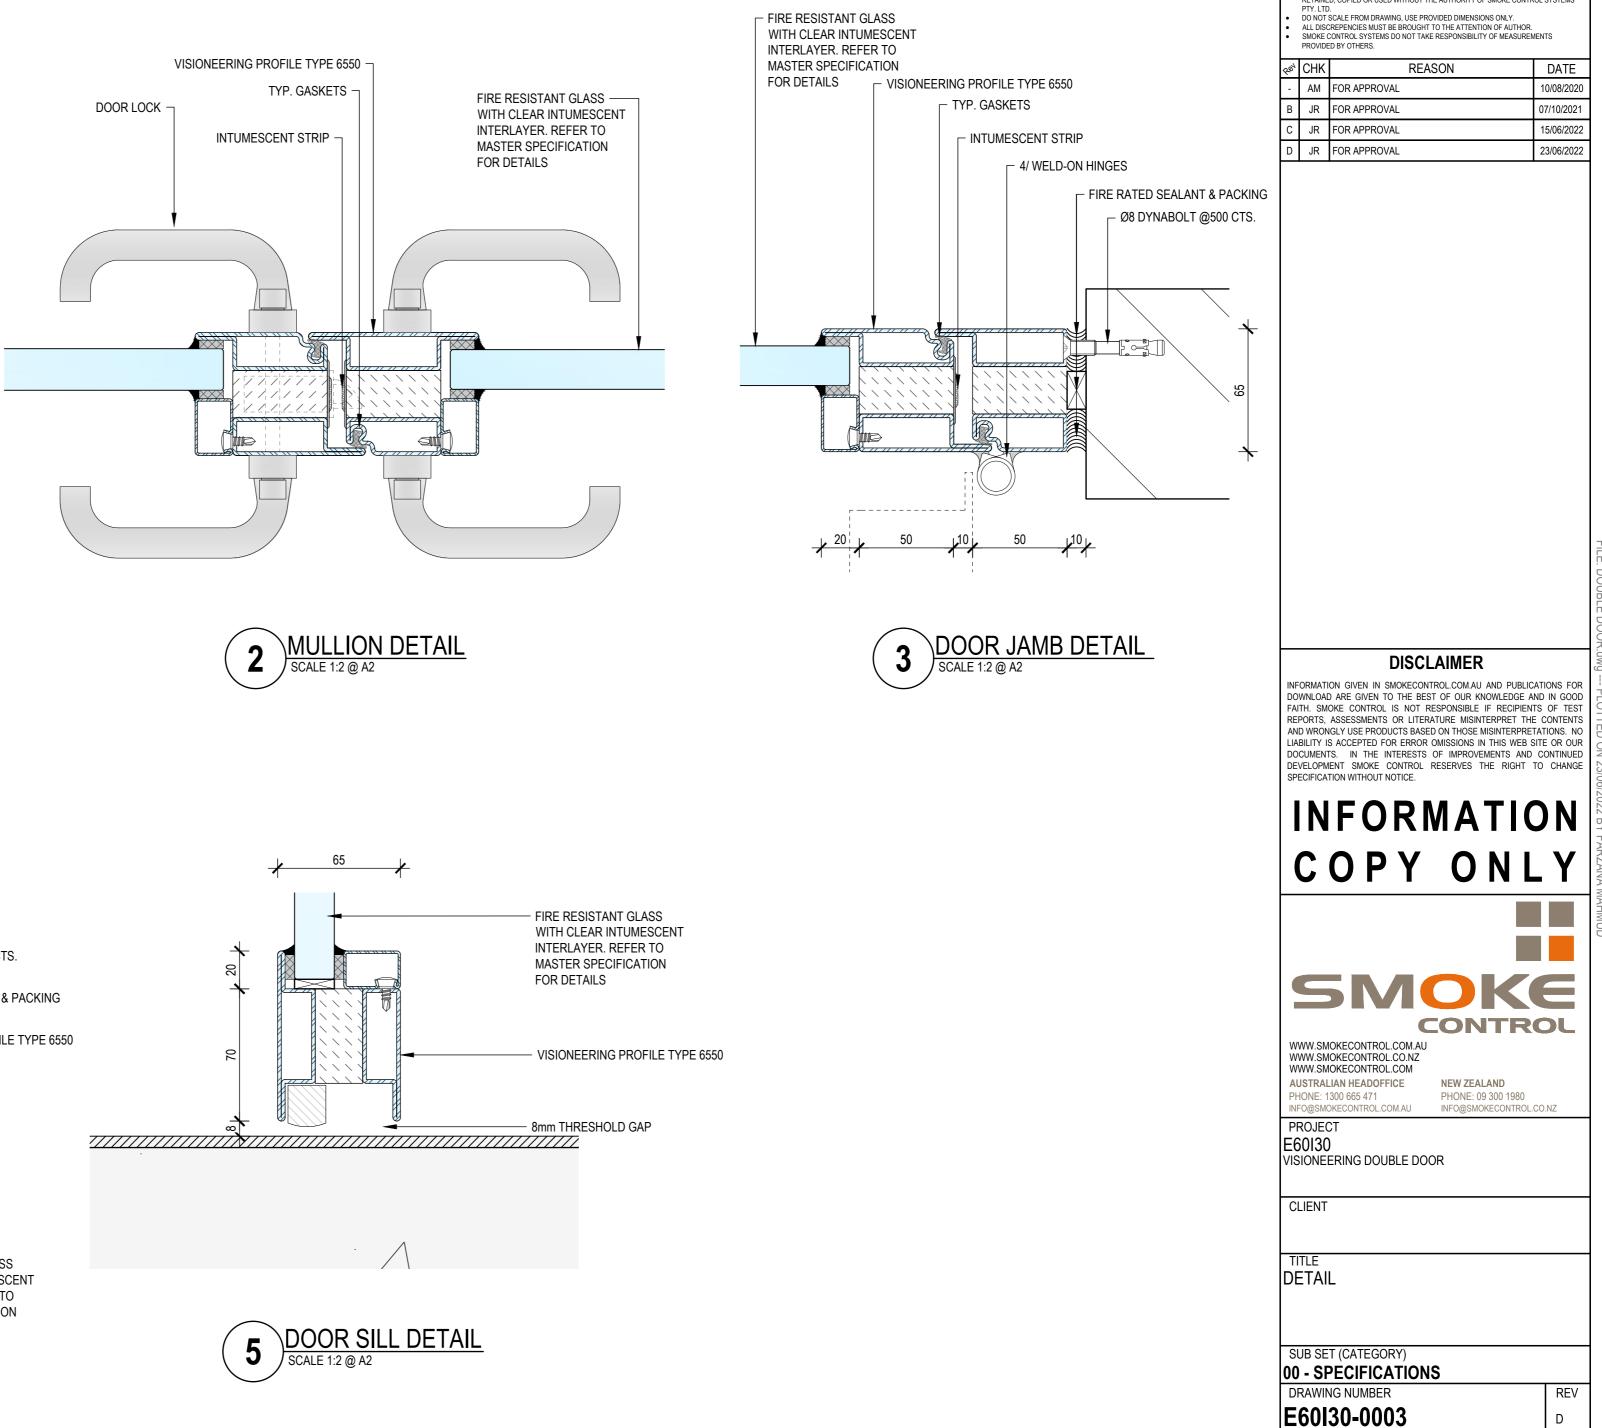

|             | PRODUCT SPECIFICATIONS |                                                            |          |        |           |  |
|-------------|------------------------|------------------------------------------------------------|----------|--------|-----------|--|
| SYSTEM      | COMPONENT              | MATERIALS                                                  | FRL      | COLOUR |           |  |
|             | GLASS                  | 20MM INSULATED (INTERNAL)<br>40-42 MM INSULATED (EXTERNAL) | AS1530.4 | GLASS  |           |  |
| DOUBLE DOOR | BEAD                   | GALVANISED STEEL                                           | -/60/30  | BEAD   | WILL COME |  |
|             | FRAME                  | GALVANISED STEEL                                           |          | FRAME  | DU        |  |