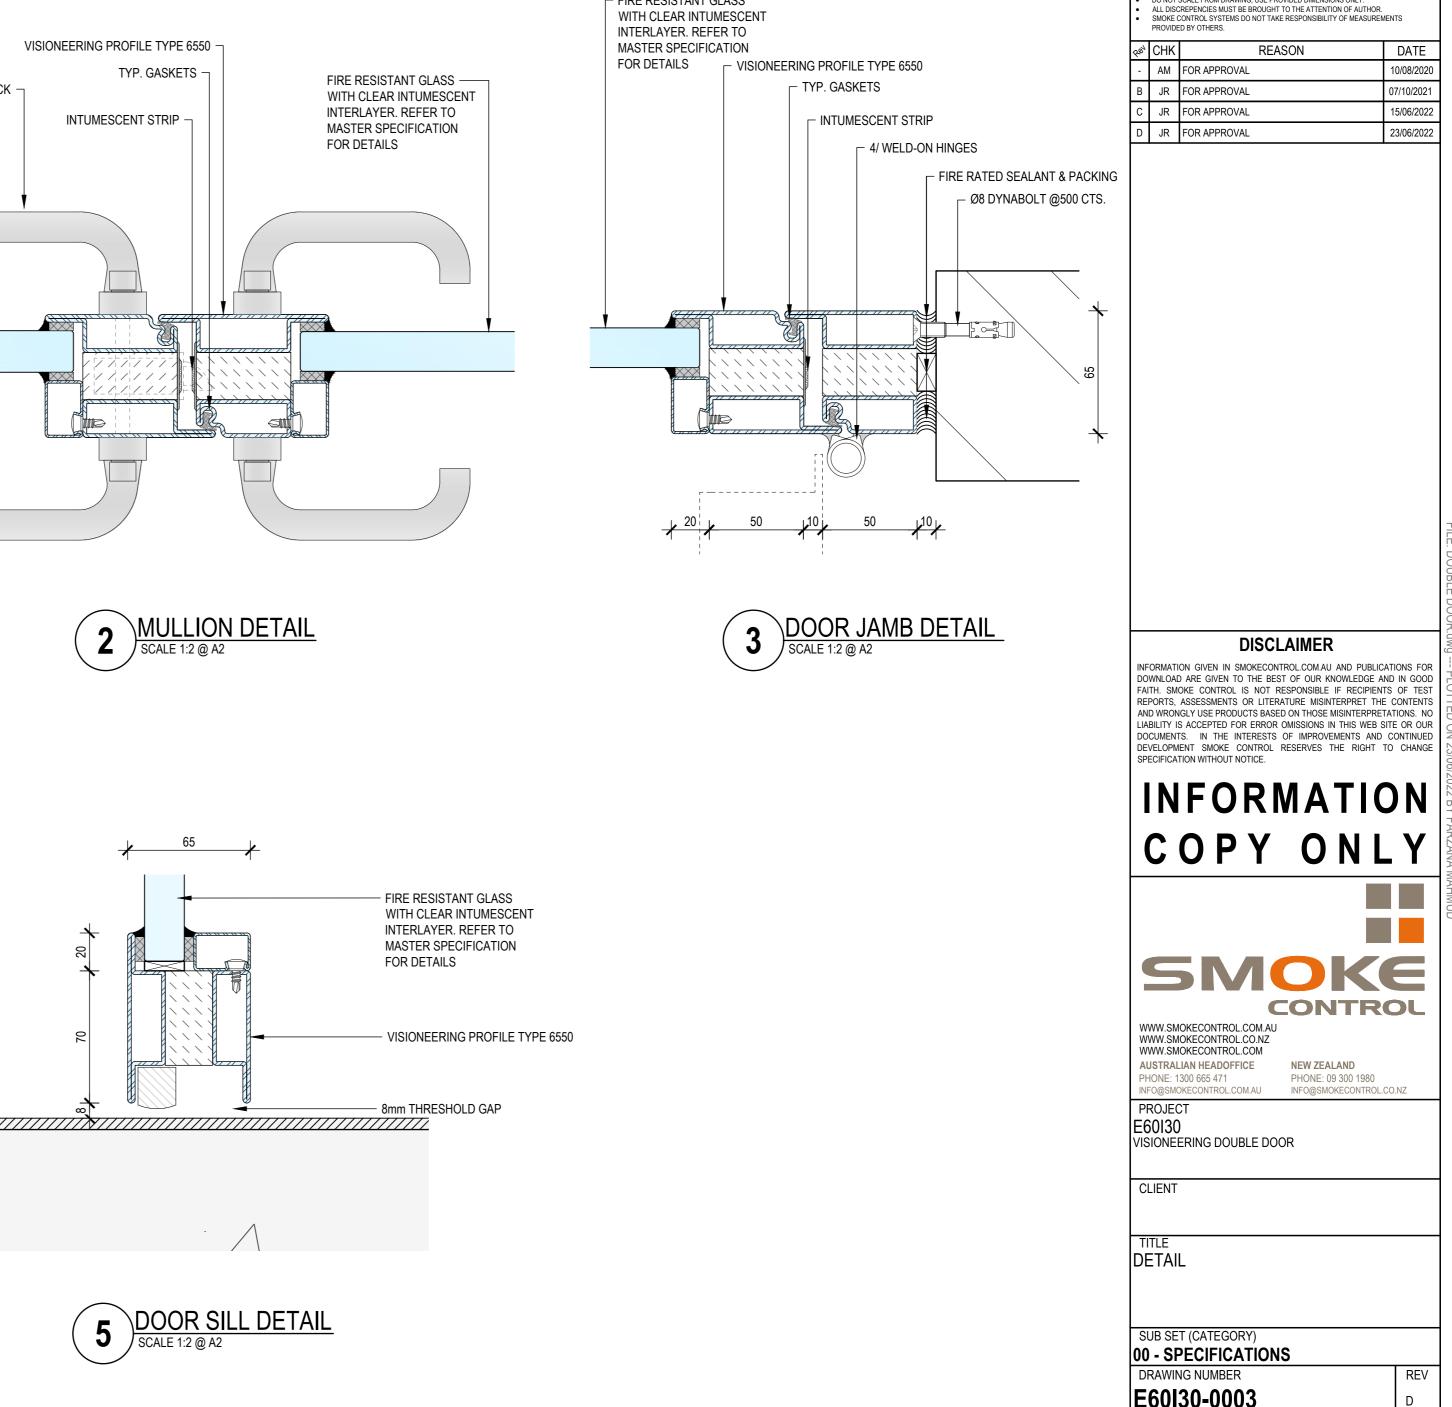

|             | PRODUCT SPECIFICATIONS |                                                            |          |        |           |  |
|-------------|------------------------|------------------------------------------------------------|----------|--------|-----------|--|
| SYSTEM      | COMPONENT              | MATERIALS                                                  | FRL      | COLOUR |           |  |
|             | GLASS                  | 20MM INSULATED (INTERNAL)<br>40-42 MM INSULATED (EXTERNAL) | AS1530.4 | GLASS  |           |  |
| DOUBLE DOOR | BEAD                   | GALVANISED STEEL                                           | -/60/30  | BEAD   | WILL COME |  |
|             | FRAME                  | GALVANISED STEEL                                           |          | FRAME  | DU        |  |