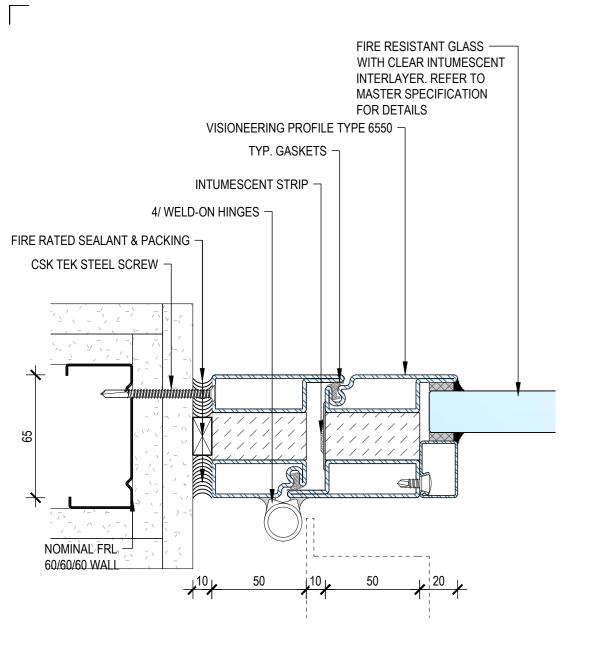

|             | PRODUCT SPECIFICATIONS |                                                            |          |        |           |  |
|-------------|------------------------|------------------------------------------------------------|----------|--------|-----------|--|
| SYSTEM      | COMPONENT              | MATERIALS                                                  | FRL      | COLOUR |           |  |
|             | GLASS                  | 20MM INSULATED (INTERNAL)<br>40-42 MM INSULATED (EXTERNAL) | AS1530.4 | GLASS  |           |  |
| DOUBLE DOOR | BEAD                   | GALVANISED STEEL                                           | -/60/30  | BEAD   | WILL COME |  |
|             | FRAME                  | GALVANISED STEEL                                           |          | FRAME  | DU        |  |