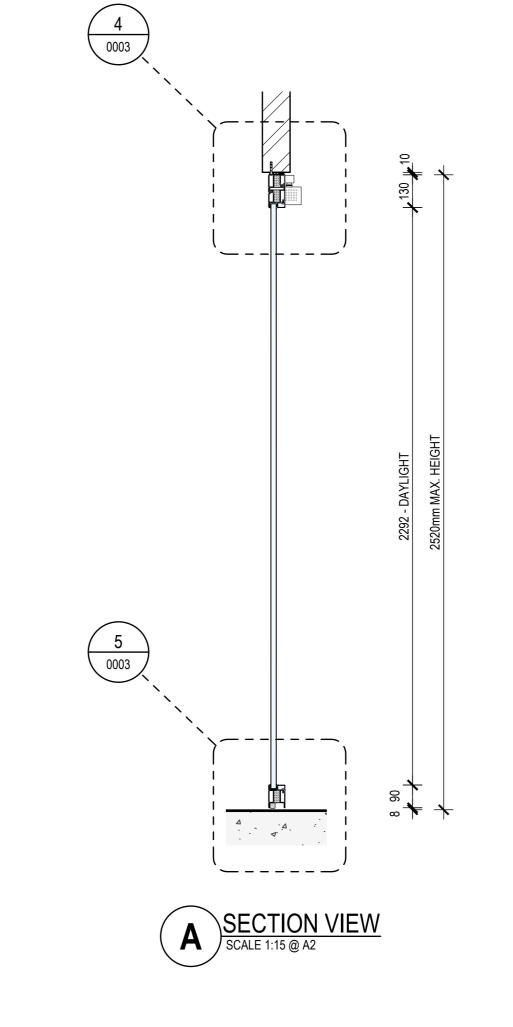

|             | PRODUCT SPECIFICATIONS |                                                            |          |        |           |  |
|-------------|------------------------|------------------------------------------------------------|----------|--------|-----------|--|
| SYSTEM      | COMPONENT              | MATERIALS                                                  | FRL      | COLOUR |           |  |
|             | GLASS                  | 20MM INSULATED (INTERNAL)<br>40-42 MM INSULATED (EXTERNAL) | AS1530.4 | GLASS  |           |  |
| DOUBLE DOOR | BEAD                   | GALVANISED STEEL                                           | -/60/30  | BEAD   | WILL COME |  |
|             | FRAME                  | GALVANISED STEEL                                           |          | FRAME  | DU        |  |