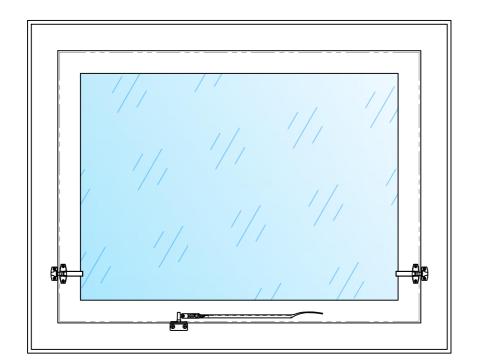

VIEW FROM INSIDE

TYP. AUTROFIRE OPERABLE WINDOW

SCALE 1:10 @ A2

PLAN VIEW SECTION SCALE 1:10 @ A2

THIS DRAWING IS COPYRIGHT AND THE PROPERTY OF THE AUTHOR, AND MUST NOT BE RETAINED, COPIED OR USED WITHOUT THE AUTHORITY OF SMOKE CONTROL SYSTEMS PTY. LTD.

CLIENT

TYP. AUTROFIRE OPERABLE WINDOW

SUB SET (CATEGORY) 00 - SPECIFICATIONS DRAWING NUMBER REV

SCS-0002 DRAWN BY ISSUE STATUS: INFORMATION ONLY

START DATE 18/08/2022 SCALE AS SHOWN

VIEW FROM INSIDE TYP. AUTROFIRE OPERABLE WINDOW