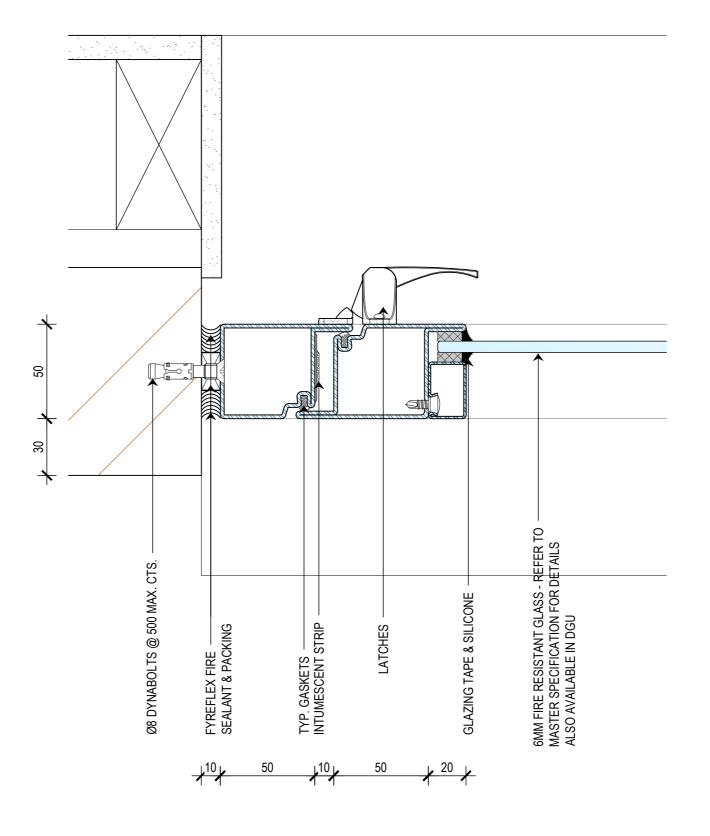

PLAN VIEW SECTION - BRICK VENEER SCALE 1:2 @ A2

THIS DRAWING IS COPYRIGHT AND THE PROPERTY OF THE AUTHOR, AND MUST NOT BE RETAINED, COPIED OR USED WITHOUT THE AUTHORITY OF SMOKE CONTROL SYSTEMS PTY. LTD.
DO NOT SCALE FROM DRAWING, USE PROVIDED DIMENSIONS ONLY.
ALL DISCREPENCIES MUST BE BROUGHT TO THE ATTENTION OF AUTHOR.
SMOKE CONTROL SYSTEMS DO NOT TAKE RESPONSIBILITY OF MEASUREMENTS PROVIDED BY OTHERS.

### AUTOFIRE OPERABLE WINDOW

CLIENT

PROJECT

18/08/2022

SECTION - BRICK VENEER

SUB SET (CATEGORY) 00 - SPECIFICATIONS DRAWING NUMBER REV SCS-0004

DRAWN BY ISSUE STATUS: INFORMATION ONLY START DATE SCALE

AS SHOWN