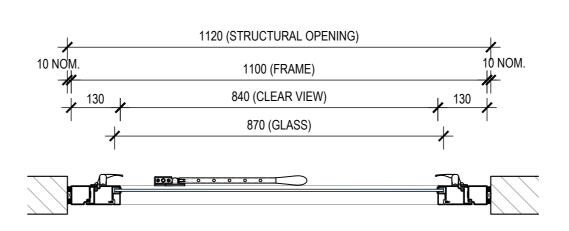

VIEW FROM INSIDE

TYP. AUTROFIRE OPERABLE WINDOW

SCALE 1:10 @ A2

PLAN VIEW SECTION SCALE 1:10 @ A2

THIS DRAWING IS COPYRIGHT AND THE PROPERTY OF THE AUTHOR, AND MUST NOT BE RETAINED, COPIED OR USED WITHOUT THE AUTHORITY OF SMOKE CONTROL SYSTEMS PTY. LTD.

CLIENT

TYP. AUTROFIRE OPERABLE WINDOW

SUB SET (CATEGORY) 00 - SPECIFICATIONS DRAWING NUMBER REV

SCS-0002 DRAWN BY ISSUE STATUS: INFORMATION ONLY

START DATE 18/08/2022 SCALE AS SHOWN

VIEW FROM INSIDE TYP. AUTROFIRE OPERABLE WINDOW