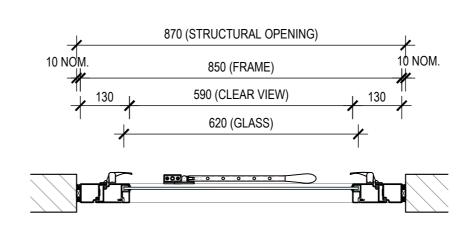

VIEW FROM INSIDE

TYP. AUTROFIRE OPERABLE WINDOW

SCALE 1:10 @ A2

PLAN VIEW SECTION SCALE 1:10 @ A2

THIS DRAWING IS COPYRIGHT AND THE PROPERTY OF THE AUTHOR, AND MUST NOT BE RETAINED, COPIED OR USED WITHOUT THE AUTHORITY OF SMOKE CONTROL SYSTEMS PTY. LTD.

CLIENT

TYP. AUTROFIRE OPERABLE WINDOW

SUB SET (CATEGORY) 00 - SPECIFICATIONS DRAWING NUMBER REV

SCS-0002 DRAWN BY ISSUE STATUS: INFORMATION ONLY

START DATE 18/08/2022 SCALE AS SHOWN

VIEW FROM INSIDE TYP. AUTROFIRE OPERABLE WINDOW