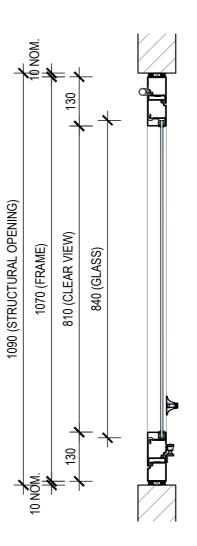

VIEW FROM INSIDE

TYP. AUTROFIRE OPERABLE WINDOW

SCALE 1:10 @ A2

PLAN VIEW SECTION SCALE 1:10 @ A2

THIS DRAWING IS COPYRIGHT AND THE PROPERTY OF THE AUTHOR, AND MUST NOT BE RETAINED, COPIED OR USED WITHOUT THE AUTHORITY OF SMOKE CONTROL SYSTEMS PTY. LTD.

CLIENT

TYP. AUTROFIRE OPERABLE WINDOW

SUB SET (CATEGORY) 00 - SPECIFICATIONS DRAWING NUMBER REV

SCS-0002 DRAWN BY ISSUE STATUS: INFORMATION ONLY

START DATE 18/08/2022 SCALE AS SHOWN

VIEW FROM INSIDE TYP. AUTROFIRE OPERABLE WINDOW