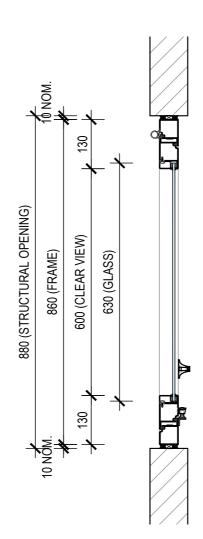

VIEW FROM INSIDE

TYP. AUTROFIRE OPERABLE WINDOW

SCALE 1:10 @ A2

PLAN VIEW SECTION SCALE 1:10 @ A2

THIS DRAWING IS COPYRIGHT AND THE PROPERTY OF THE AUTHOR, AND MUST NOT BE RETAINED, COPIED OR USED WITHOUT THE AUTHORITY OF SMOKE CONTROL SYSTEMS PTY. LTD.

CLIENT

TYP. AUTROFIRE OPERABLE WINDOW

SUB SET (CATEGORY) 00 - SPECIFICATIONS DRAWING NUMBER REV

SCS-0002 DRAWN BY ISSUE STATUS: INFORMATION ONLY

START DATE 18/08/2022 SCALE AS SHOWN

VIEW FROM INSIDE TYP. AUTROFIRE OPERABLE WINDOW