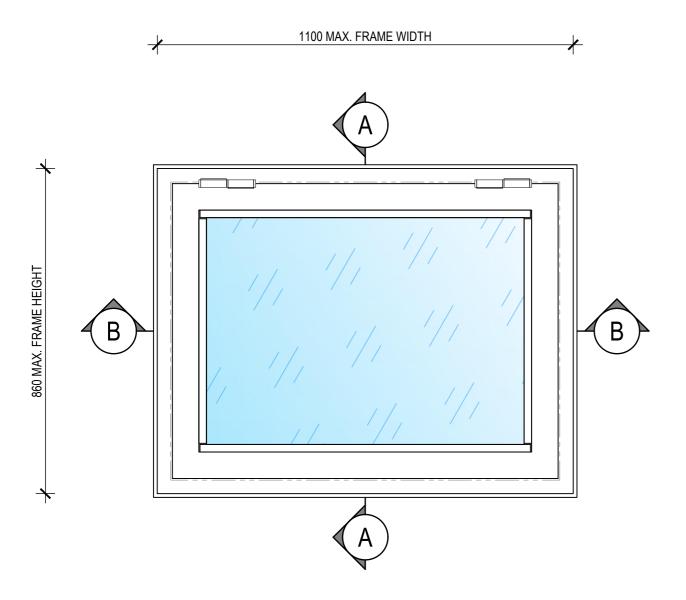

### AUTOFIRE OPERABLE WINDOW

CLIENT

PROJECT

TYP. AUTROFIRE OPERABLE WINDOW

SUB SET (CATEGORY) 00 - SPECIFICATIONS DRAWING NUMBER REV SCS-0003

DRAWN BY ISSUE STATUS: INFORMATION ONLY START DATE 18/08/2022

SCALE AS SHOWN