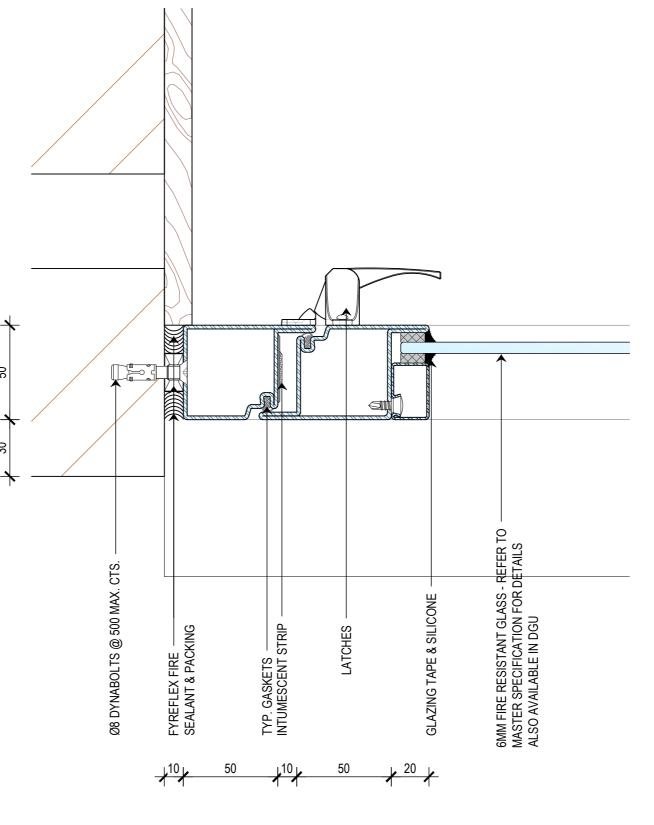

PLAN VIEW SECTION - BRICK VENEER SCALE 1:2 @ A2

THIS DRAWING IS COPYRIGHT AND THE PROPERTY OF THE AUTHOR, AND MUST NOT BE RETAINED, COPIED OR USED WITHOUT THE AUTHORITY OF SMOKE CONTROL SYSTEMS PTY. LTD.
DO NOT SCALE FROM DRAWING, USE PROVIDED DIMENSIONS ONLY.
ALL DISCREPENCIES MUST BE BROUGHT TO THE ATTENTION OF AUTHOR.
SMOKE CONTROL SYSTEMS DO NOT TAKE RESPONSIBILITY OF MEASUREMENTS PROVIDED BY OTHERS.

### AUTOFIRE OPERABLE WINDOW

CLIENT

PROJECT

18/08/2022

SECTION - BRICK VENEER

SUB SET (CATEGORY) 00 - SPECIFICATIONS DRAWING NUMBER REV SCS-0004

DRAWN BY ISSUE STATUS: INFORMATION ONLY START DATE SCALE

AS SHOWN