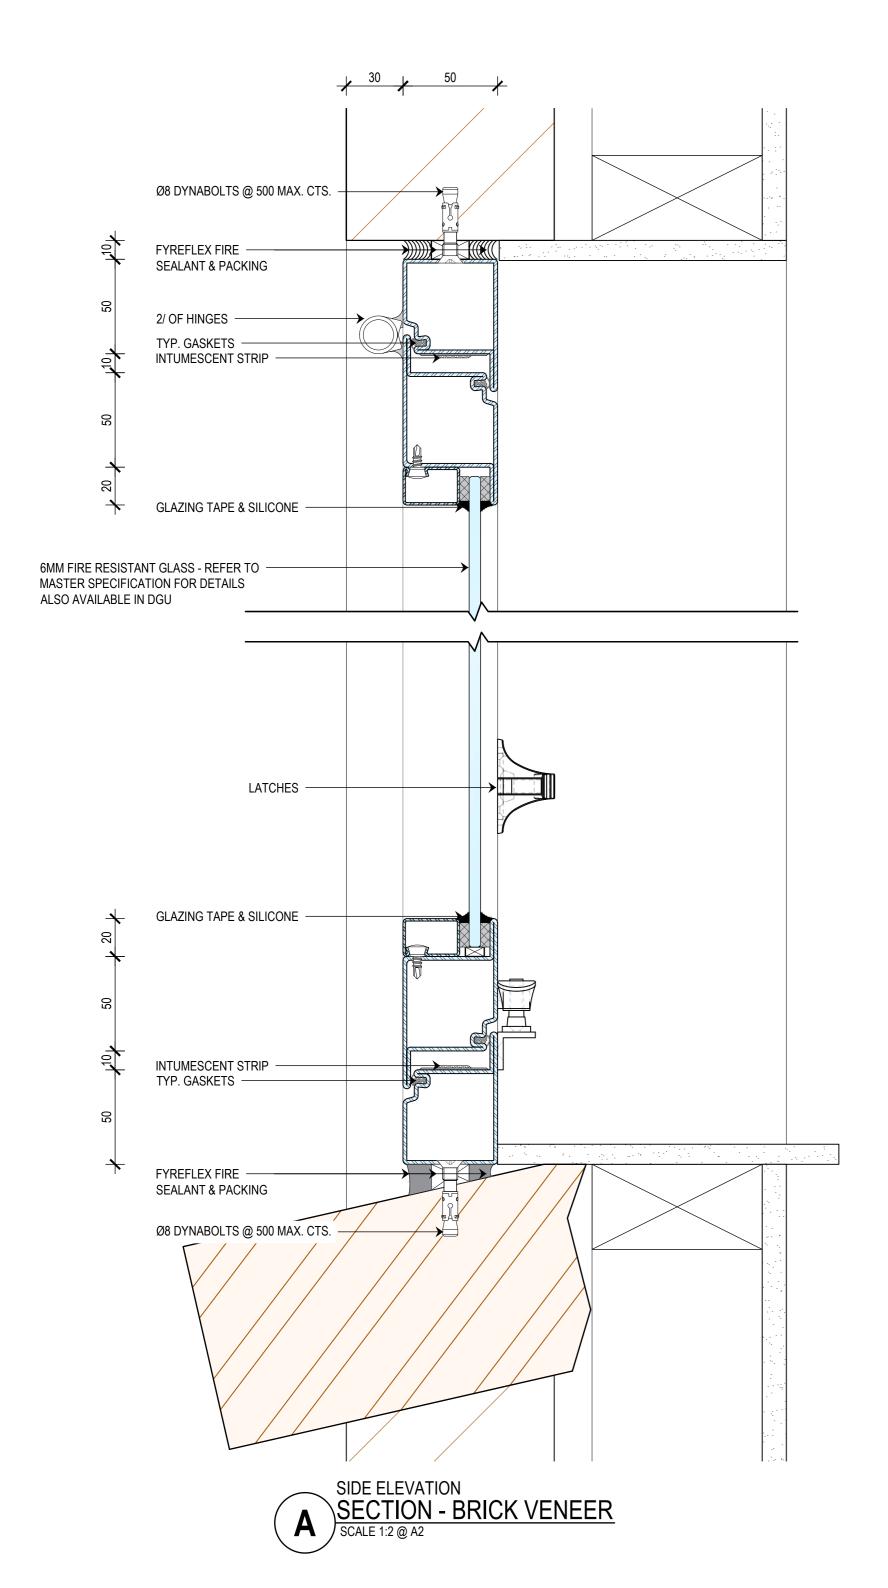

PLAN VIEW SECTION - BRICK VENEER SCALE 1:2 @ A2

THIS DRAWING IS COPYRIGHT AND THE PROPERTY OF THE AUTHOR, AND MUST NOT BE RETAINED, COPIED OR USED WITHOUT THE AUTHORITY OF SMOKE CONTROL SYSTEMS PTY. LTD.
DO NOT SCALE FROM DRAWING, USE PROVIDED DIMENSIONS ONLY.
ALL DISCREPENCIES MUST BE BROUGHT TO THE ATTENTION OF AUTHOR.
SMOKE CONTROL SYSTEMS DO NOT TAKE RESPONSIBILITY OF MEASUREMENTS PROVIDED BY OTHERS.

### AUTOFIRE OPERABLE WINDOW

CLIENT

PROJECT

18/08/2022

SECTION - BRICK VENEER

SUB SET (CATEGORY) 00 - SPECIFICATIONS DRAWING NUMBER REV SCS-0004

DRAWN BY ISSUE STATUS: INFORMATION ONLY START DATE SCALE

AS SHOWN