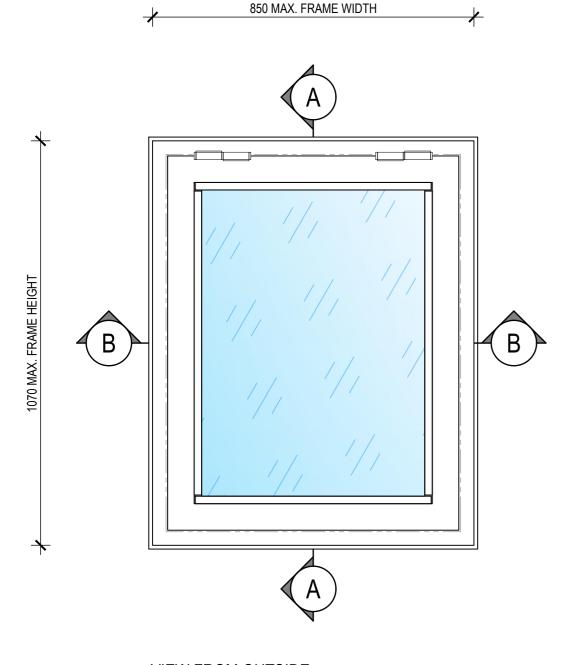

REV

FRAME GALVANISED STEEL FRAME AUTOFIRE DULUX DURALLOY COLOURS FRL -/60/-BEAD **GALVANISED STEEL** BEAD **OPERABLE** AS1530.4 6MM SGU WINDOW CLEAR **GLASS GLASS** 24MM DGU **SYSTEM** COMPONENT **MATERIALS FRL COLOUR/FINISH PRODUCT SPECIFICATIONS** 

VIEW FROM INSIDE

TYP. AUTROFIRE OPERABLE WINDOW

SCALE 1:10 @ A2

PLAN VIEW SECTION SCALE 1:10 @ A2

THIS DRAWING IS COPYRIGHT AND THE PROPERTY OF THE AUTHOR, AND MUST NOT BE RETAINED, COPIED OR USED WITHOUT THE AUTHORITY OF SMOKE CONTROL SYSTEMS PTY. LTD.

CLIENT

TYP. AUTROFIRE OPERABLE WINDOW

SUB SET (CATEGORY) 00 - SPECIFICATIONS DRAWING NUMBER REV

SCS-0002 DRAWN BY ISSUE STATUS: INFORMATION ONLY

START DATE 18/08/2022 SCALE AS SHOWN

VIEW FROM INSIDE TYP. AUTROFIRE OPERABLE WINDOW