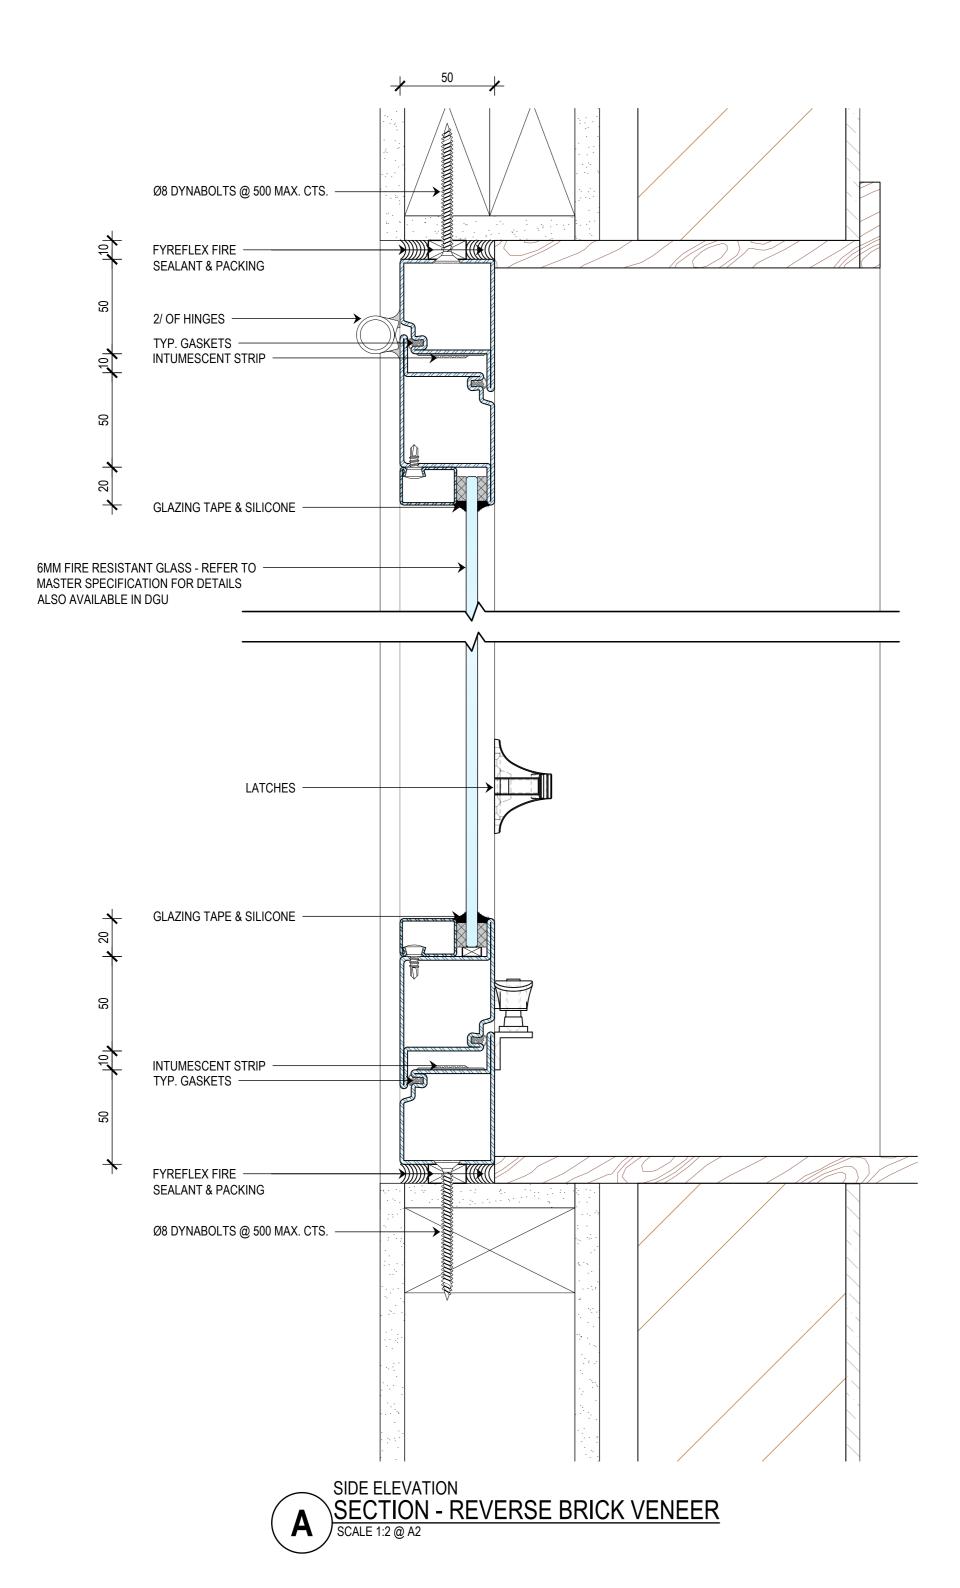

PLAN VIEW SECTION - REVERSE BRICK VENEER
SCALE 1:2 @ A2 THIS DRAWING IS COPYRIGHT AND THE PROPERTY OF THE AUTHOR, AND MUST NOT BE RETAINED, COPIED OR USED WITHOUT THE AUTHORITY OF SMOKE CONTROL SYSTEMS PTY. LTD.
DO NOT SCALE FROM DRAWING, USE PROVIDED DIMENSIONS ONLY.
ALL DISCREPENCIES MUST BE BROUGHT TO THE ATTENTION OF AUTHOR.
SMOKE CONTROL SYSTEMS DO NOT TAKE RESPONSIBILITY OF MEASUREMENTS PROVIDED BY OTHERS.

REASON DATE A JR INFORMATION COPY 18/08/2022

#### AUTOFIRE OPERABLE WINDOW

CLIENT

PROJECT

REVERSE BRICK VENEER

SUB SET (CATEGORY) 00 - SPECIFICATIONS DRAWING NUMBER REV

SCS-0006 DRAWN BY ISSUE STATUS: INFORMATION ONLY

START DATE SCALE AS SHOWN 18/08/2022