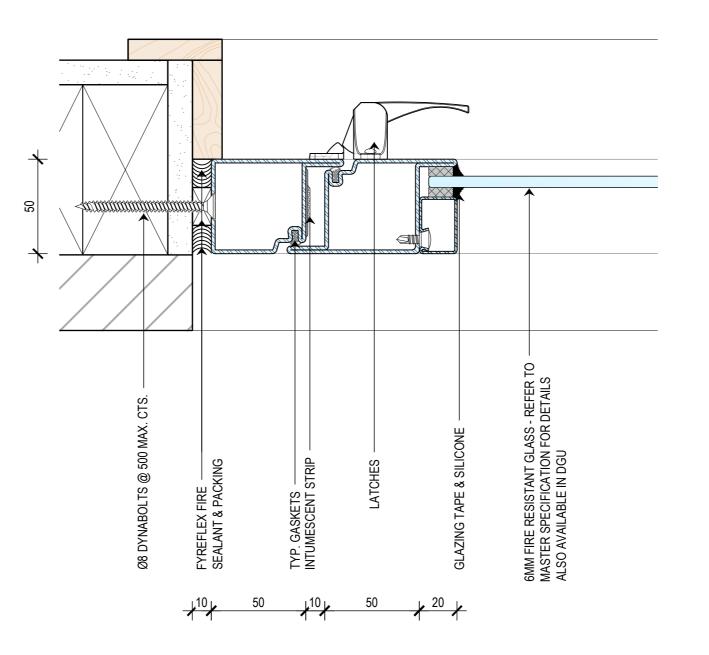

PLAN VIEW SECTION - WEATHERBOARD
SCALE 1:2 @ A2

THIS DRAWING IS COPYRIGHT AND THE PROPERTY OF THE AUTHOR, AND MUST NOT BE RETAINED, COPIED OR USED WITHOUT THE AUTHORITY OF SMOKE CONTROL SYSTEMS PTY. LTD.
DO NOT SCALE FROM DRAWING, USE PROVIDED DIMENSIONS ONLY.
ALL DISCREPENCIES MUST BE BROUGHT TO THE ATTENTION OF AUTHOR.
SMOKE CONTROL SYSTEMS DO NOT TAKE RESPONSIBILITY OF MEASUREMENTS PROVIDED BY OTHERS.

#### PROJECT AUTOFIRE OPERABLE WINDOW

CLIENT

SECTION - WEATHERBOARD

SUB SET (CATEGORY) 00 - SPECIFICATIONS DRAWING NUMBER REV SCS-0007

DRAWN BY ISSUE STATUS: INFORMATION ONLY START DATE SCALE 18/08/2022 AS SHOWN