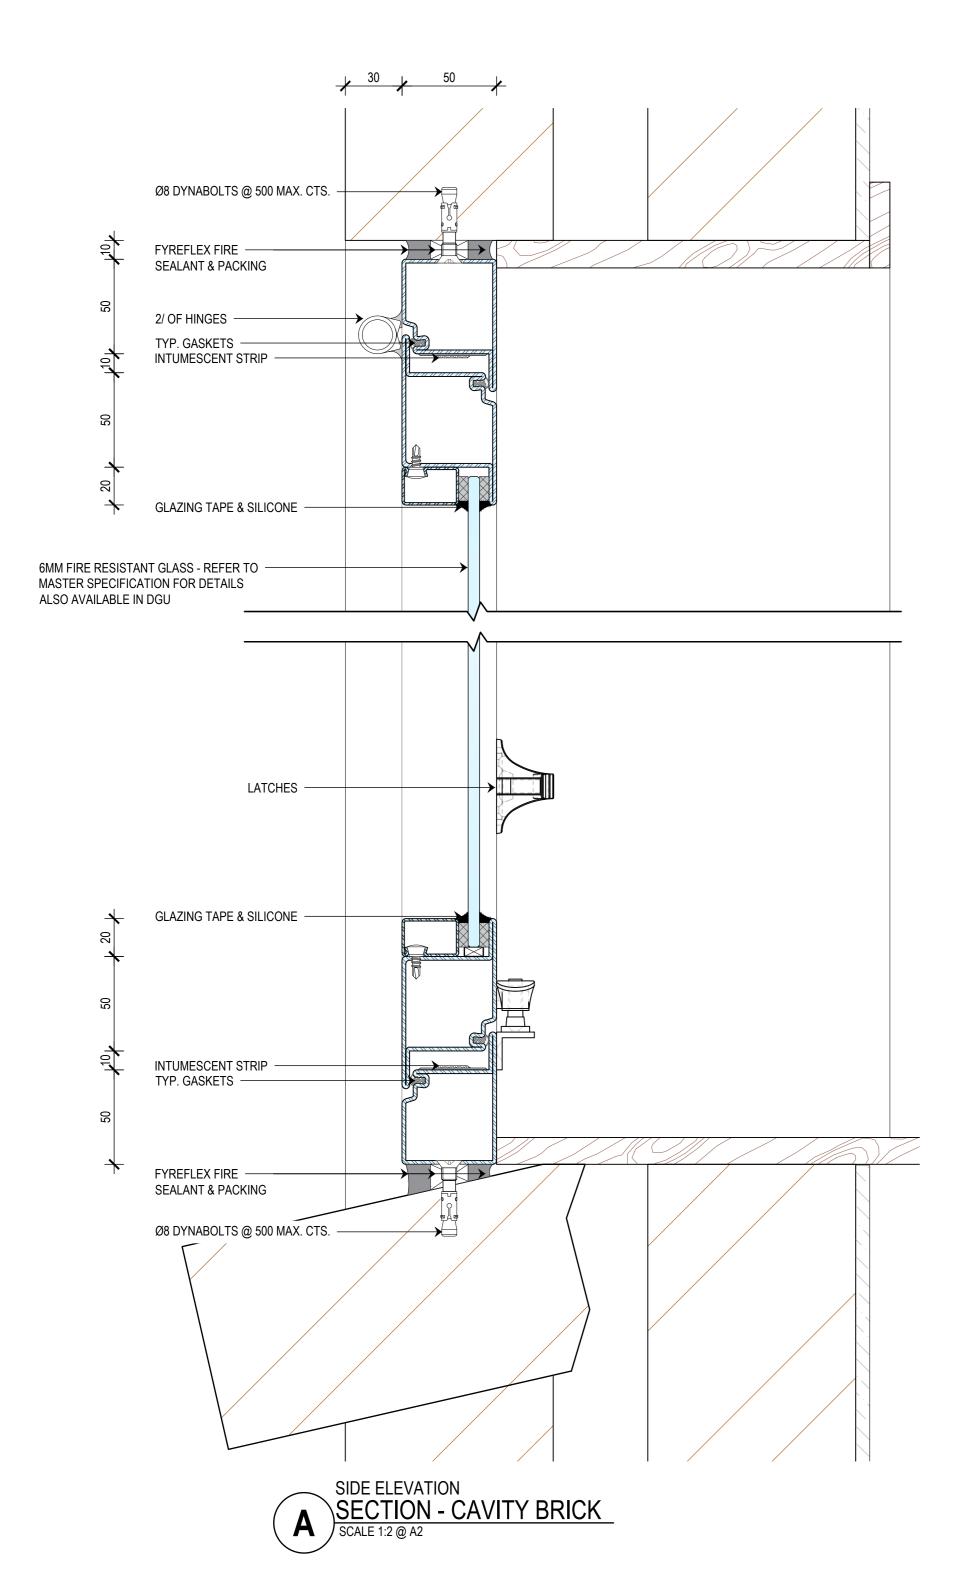

PLAN VIEW SECTION - CAVITY BRICK
SCALE 1:2 @ A2 THIS DRAWING IS COPYRIGHT AND THE PROPERTY OF THE AUTHOR, AND MUST NOT BE RETAINED, COPIED OR USED WITHOUT THE AUTHORITY OF SMOKE CONTROL SYSTEMS PTY. LTD.

DO NOT SCALE FROM DRAWING, USE PROVIDED DIMENSIONS ONLY.

ALL DISCREPENCIES MUST BE BROUGHT TO THE ATTENTION OF AUTHOR.

SMOKE CONTROL SYSTEMS DO NOT TAKE RESPONSIBILITY OF MEASUREMENTS PROVIDED BY OTHERS.

REASON DATE A JR INFORMATION COPY 18/08/2022

### AUTOFIRE OPERABLE WINDOW

CLIENT

PROJECT

SECTION - CAVITY BRICK

SUB SET (CATEGORY) 00 - SPECIFICATIONS DRAWING NUMBER REV SCS-0005

DRAWN BY ISSUE STATUS: INFORMATION ONLY START DATE SCALE 18/08/2022 AS SHOWN