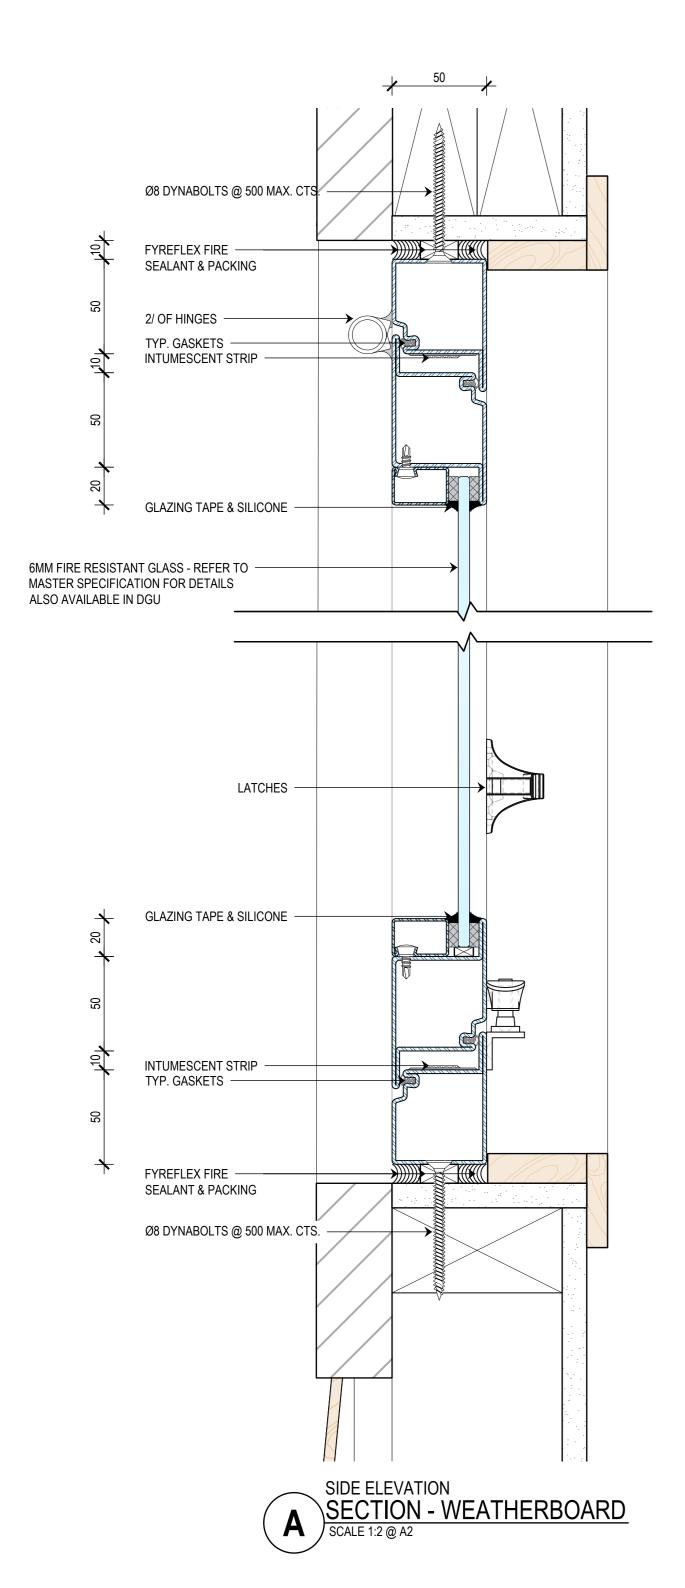

PLAN VIEW SECTION - WEATHERBOARD
SCALE 1:2 @ A2

THIS DRAWING IS COPYRIGHT AND THE PROPERTY OF THE AUTHOR, AND MUST NOT BE RETAINED, COPIED OR USED WITHOUT THE AUTHORITY OF SMOKE CONTROL SYSTEMS PTY. LTD.
DO NOT SCALE FROM DRAWING, USE PROVIDED DIMENSIONS ONLY.
ALL DISCREPENCIES MUST BE BROUGHT TO THE ATTENTION OF AUTHOR.
SMOKE CONTROL SYSTEMS DO NOT TAKE RESPONSIBILITY OF MEASUREMENTS PROVIDED BY OTHERS.

#### PROJECT AUTOFIRE OPERABLE WINDOW

CLIENT

SECTION - WEATHERBOARD

SUB SET (CATEGORY) 00 - SPECIFICATIONS DRAWING NUMBER REV SCS-0007

DRAWN BY ISSUE STATUS: INFORMATION ONLY START DATE SCALE 18/08/2022 AS SHOWN