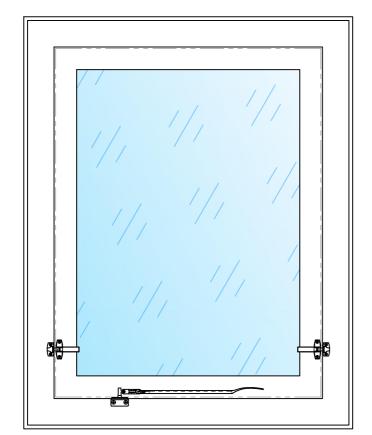

VIEW FROM INSIDE

TYP. AUTROFIRE OPERABLE WINDOW

SCALE 1:10 @ A2

PLAN VIEW SECTION SCALE 1:10 @ A2

THIS DRAWING IS COPYRIGHT AND THE PROPERTY OF THE AUTHOR, AND MUST NOT BE RETAINED, COPIED OR USED WITHOUT THE AUTHORITY OF SMOKE CONTROL SYSTEMS PTY. LTD.

CLIENT

TYP. AUTROFIRE OPERABLE WINDOW

SUB SET (CATEGORY) 00 - SPECIFICATIONS DRAWING NUMBER REV

SCS-0002 DRAWN BY ISSUE STATUS: INFORMATION ONLY

START DATE 18/08/2022 SCALE AS SHOWN

VIEW FROM INSIDE TYP. AUTROFIRE OPERABLE WINDOW