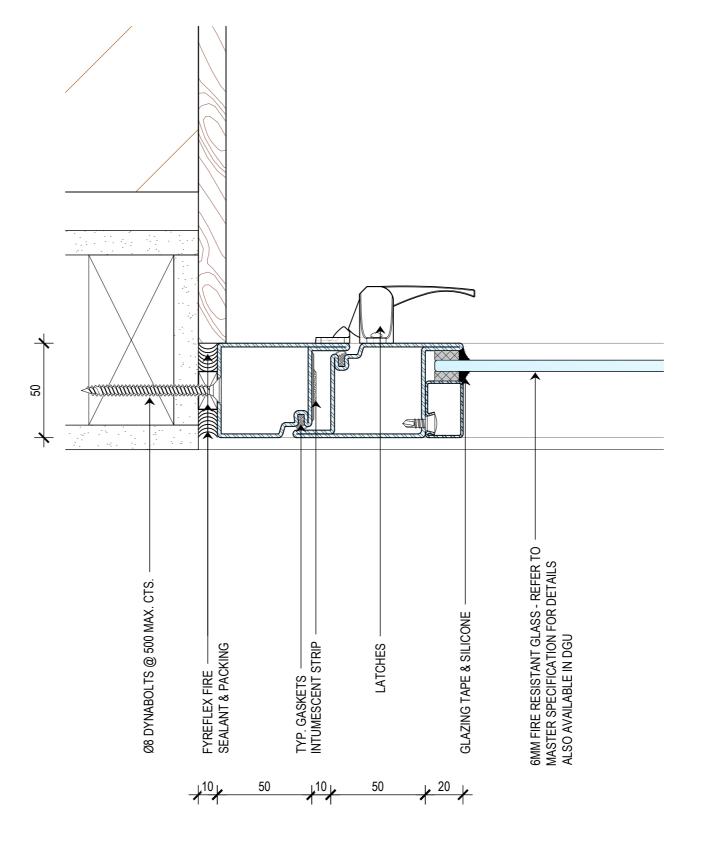

PLAN VIEW SECTION - WEATHERBOARD
SCALE 1:2 @ A2

THIS DRAWING IS COPYRIGHT AND THE PROPERTY OF THE AUTHOR, AND MUST NOT BE RETAINED, COPIED OR USED WITHOUT THE AUTHORITY OF SMOKE CONTROL SYSTEMS PTY. LTD.
DO NOT SCALE FROM DRAWING, USE PROVIDED DIMENSIONS ONLY.
ALL DISCREPENCIES MUST BE BROUGHT TO THE ATTENTION OF AUTHOR.
SMOKE CONTROL SYSTEMS DO NOT TAKE RESPONSIBILITY OF MEASUREMENTS PROVIDED BY OTHERS.

#### PROJECT AUTOFIRE OPERABLE WINDOW

CLIENT

SECTION - WEATHERBOARD

SUB SET (CATEGORY) 00 - SPECIFICATIONS DRAWING NUMBER REV SCS-0007

DRAWN BY ISSUE STATUS: INFORMATION ONLY START DATE SCALE 18/08/2022 AS SHOWN